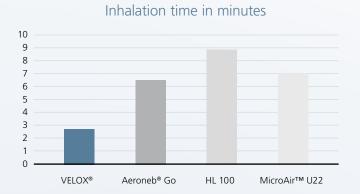

#### DISEASES OF THE AIRWAYS BENEFIT FROM:

**fast** and **efficient** aerosol therapy due to high aerosol output with a high percentage of droplets able to reach the lungs (approx. 3 min for 2.5 ml salbutamol)

# FAST AND EFFICIENT THERAPY VIA MODERN VIBRATING MEMBRANE TECHNOLOGY

Of the four different nebuliser devices compared, VELOX delivers the highest amount of drug (respirable dose) in the shortest time.

Measurement using laser diffraction (Helos SympaTec) at 23 °C and 50% relative humidity.

Nebulised medium: 0.9% NaCl (2.5 ml). Inspiratory flow: 20 l/min.