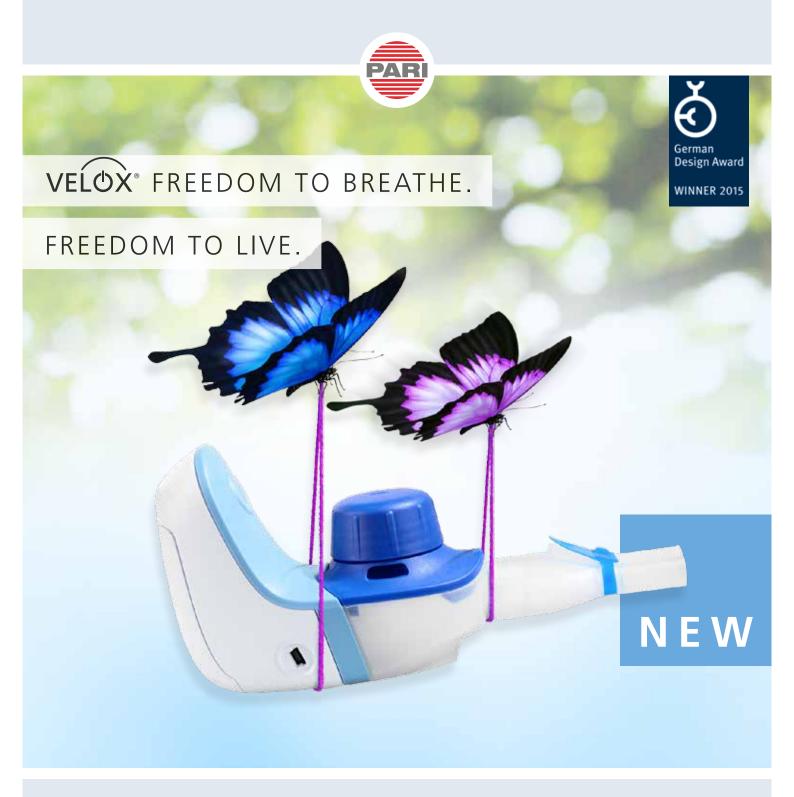

## VELOX® QUICK & EFFECTIVE TREATMENT

The new VELOX makes life easier for patients with diseases of the lower airways. It is both efficient and fast, but also very practical. Small, light and easy to manage, it's also incredibly quiet, and totally mobile.

The VELOX can be incorporated seamlessly into the daily routine, allowing patients to get on with their lives.

Item number: 055G1001

**VELOX® Junior**Item number: 055G1101

THE ADVANTAGES FOR YOUR PATIENTS IN SUMMARY: