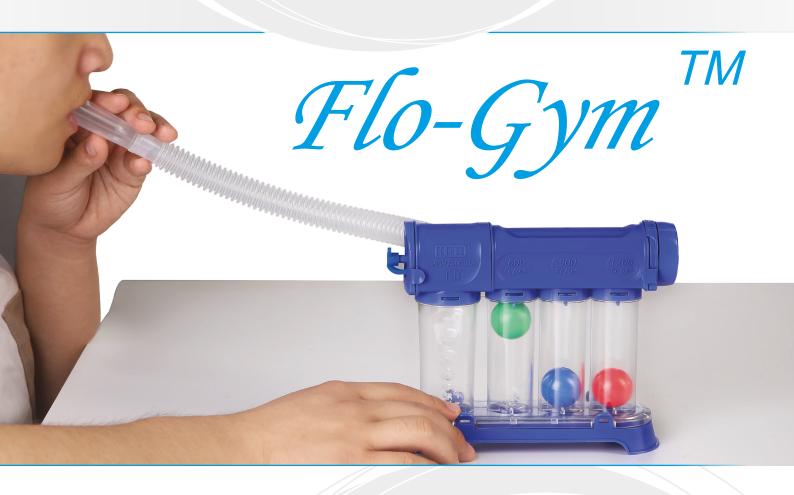

# RESPIRATORY FLOW INCENTIVE IN/OUT WITH PROGRESSIVE RESISTORS

### RESPIRATORY FLOW INCENTIVE IN/

- For inhalation and exhalation
- Two independent adjustable valves allow a progressive resistance in the breathing phases
- Disassemblable for easy cleaning
- Connection port with pressure control manometer

### **Indications:**

- Post surgical rehabilitation
- COPD
- Bronchial asthma
- Pulmonary hypertension