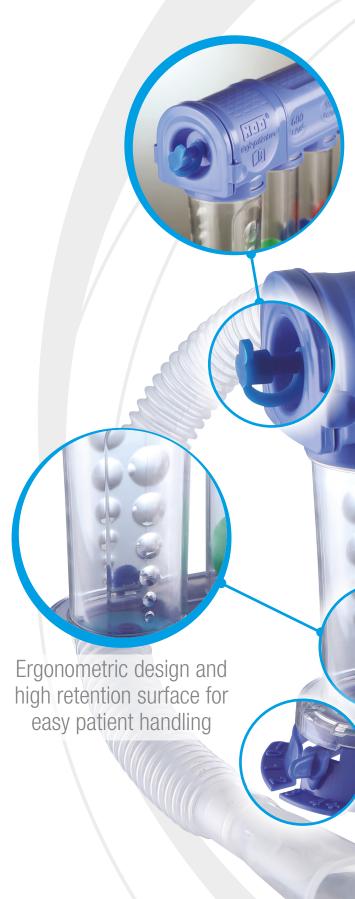

### RESPIRATORY FLOW INCENTIVE IN/

- For inhalation and exhalation
- Two independent adjustable valves allow a progressive resistance in the breathing phases
- Disassemblable for easy cleaning
- Connection port with pressure control manometer

## OUT WITH PROGRESSIVE RESISTORS

Exhalation resistance regulation valve (from 1 to 4 degrees)

Airway pressure monitoring port

Inhalation resistance regulation valve (from 1 to 4 degrees)

| Code      | Description                   | Items per box |
|-----------|-------------------------------|---------------|
| KM-802    | Flo-Gym                       | 1             |
| KM-805    | Tri-Gym                       | 1             |
| Accessory |                               |               |
| 57303499  | Manometer -30+30cmH2O         | 1             |
| KM-8032   | «T» connector with 50 cm tube | 50            |