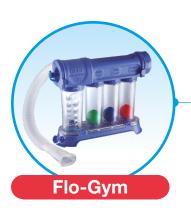

## OUT WITH PROGRESSIVE RESISTORS

Exhalation resistance regulation valve (from 1 to 4 degrees)

Airway pressure monitoring port

Inhalation resistance regulation valve (from 1 to 4 degrees)

| Code      | Description                   | Items per box |
|-----------|-------------------------------|---------------|
| KM-802    | Flo-Gym                       | 1             |
| KM-805    | Tri-Gym                       | 1             |
| Accessory |                               |               |
| 57303499  | Manometer -30+30cmH2O         | 1             |
| KM-8032   | «T» connector with 50 cm tube | 50            |