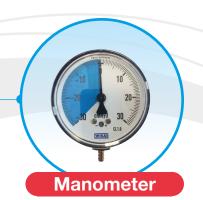

### RESPIRATORY FLOW INCENTIVE IN/

- For inhalation and exhalation
- Two independent adjustable valves allow a progressive resistance in the breathing phases
- Disassemblable for easy cleaning
- Connection port with pressure control manometer

## OUT WITH PROGRESSIVE RESISTORS

Exhalation resistance regulation valve (from 1 to 4 degrees)

Airway pressure monitoring port

Inhalation resistance regulation valve (from 1 to 4 degrees)

| Code      | Description                   | Items per box |
|-----------|-------------------------------|---------------|
| KM-802    | Flo-Gym                       | 1             |
| KM-805    | Tri-Gym                       | 1             |
| Accessory |                               |               |
| 57303499  | Manometer -30+30cmH2O         | 1             |
| KM-8032   | «T» connector with 50 cm tube | 50            |