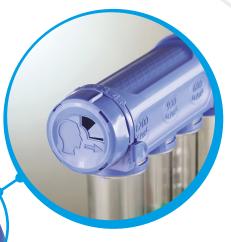

### RESPIRATORY FLOW INCENTIVE IN/

- For inhalation and exhalation
- Two independent adjustable valves allow a progressive resistance in the breathing phases
- Disassemblable for easy cleaning
- Connection port with pressure control manometer

## OUT WITH PROGRESSIVE RESISTORS

Exhalation resistance regulation valve (from 1 to 4 degrees)

Airway pressure monitoring port

Inhalation resistance regulation valve (from 1 to 4 degrees)

| Code      | Description                   | Items per box |
|-----------|-------------------------------|---------------|
| KM-802    | Flo-Gym                       | 1             |
| KM-805    | Tri-Gym                       | 1             |
| Accessory |                               |               |
| 57303499  | Manometer -30+30cmH2O         | 1             |
| KM-8032   | «T» connector with 50 cm tube | 50            |