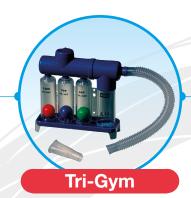

## OUT WITH PROGRESSIVE RESISTORS

Exhalation resistance regulation valve (from 1 to 4 degrees)

Airway pressure monitoring port

Inhalation resistance regulation valve (from 1 to 4 degrees)

| Code      | Description                   | Items per box |
|-----------|-------------------------------|---------------|
| KM-802    | Flo-Gym                       | 1             |
| KM-805    | Tri-Gym                       | 1             |
| Accessory |                               |               |
| 57303499  | Manometer -30+30cmH2O         | 1             |
| KM-8032   | «T» connector with 50 cm tube | 50            |