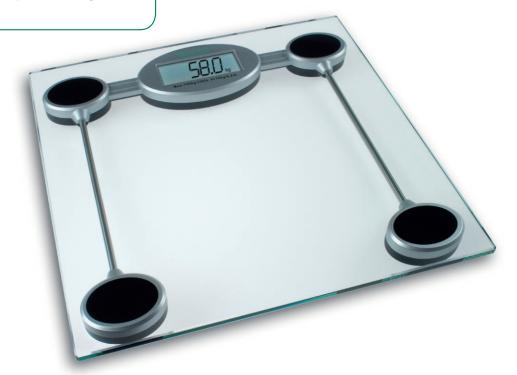

# Glass personal scale PSW

Art.-No. 40451 | EAN 40 15588 40451 1

Convenient "tap-on" switch

Four high-precision strain gauge sensors for accurate results

Large easy-to-read LCD display with backlight

## **Application | Features**

Convenient "tap-on" switch

Automatic switch-off after 6 seconds

Tread area of 8 mm safety glass

Large easy-to-read LCD display

Toggles between kg, lb and st

Four high-precision strain gauge sensors for accurate results

#### **Technical Data**

Size: approx. 30 x 30 x 3 cm

Weight: approx. 1.85 kg

Measuring range: up to 150 kg, 330 lb, 24 st

Graduation: 100 g, 0.2 lb, 1/4 lb

Display size: 7.2 x 3.0 cm

Battery: 1 x 3 V (CR 2032)