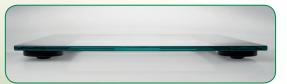

# Glass Personal Scale PS 400

Art.-No. 40455 | EAN 40 15588 40455 9

Extra slim design

Four high-precision strain gauge sensors for accurate results

Tread area of 6 mm safety glass

Maximal load capacity: 150 kg

Extra slim design - only 17 mm