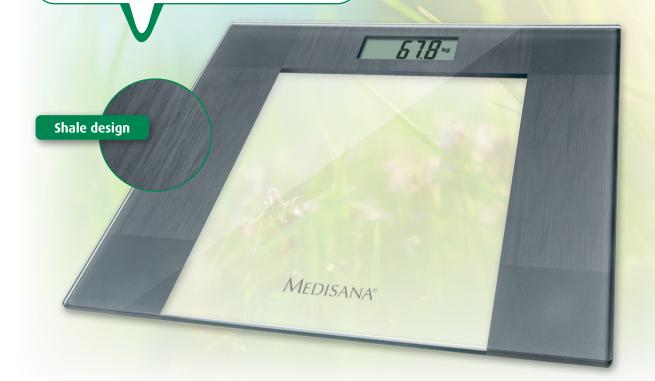

# Glass Personal Scale PS 400

Art.-No. 40455 | EAN 40 15588 40455 9

Extra slim design

Four high-precision strain gauge sensors for accurate results

Tread area of 6 mm safety glass

Maximal load capacity: 150 kg

## **Application | Features**

Convenient "step-on" switch

Tread area of 6 mm safety glass

Large easy-to-read LCD display

Toggles between kg, lb and st

Four high-precision strain gauge sensors for accurate results

Automatic switch-off after 12 seconds

Extra slim design

Maximal load capacity: 150 kg