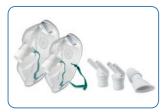

## **Package Content**

Inhalator

Mouth piece

Masks for children and adults

Connecting piece

Nose adapter for children and adults

5 replacement filters

2 replacement fuses