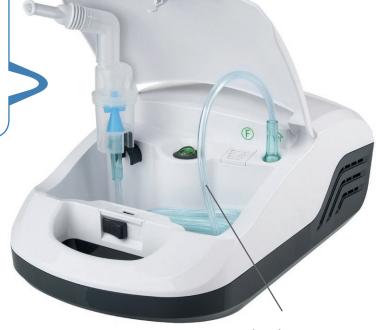

Extra long hose - 2 m

extra long hose – 2m

comprehensive set of accessories

integrated accessory case

integrated cable storage

Compact and portable

Particularly effective thanks to high proportion of respirable aerosols

Integrated accessory case

Comprehensive set of accessories: Inhalation with mask, mouthpiece or nose adapter – ideal for children

Extra long hose – 2 m

Hose length: 2 m