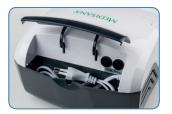

Extra long hose - 2 m

extra long hose – 2m

comprehensive set of accessories

integrated accessory case

integrated cable storage

Compact and portable

Particularly effective thanks to high proportion of respirable aerosols

Integrated accessory case

Comprehensive set of accessories: Inhalation with mask, mouthpiece or nose adapter – ideal for children

Extra long hose – 2 m

## **Package Content**

Inhalator

Mouth piece

Masks for children and adults

Connecting piece

Nose adapter for children and adults

5 replacement filters

2 replacement fuses