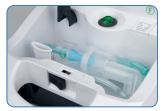

Extra long hose - 2 m

extra long hose – 2m

comprehensive set of accessories

integrated accessory case

integrated cable storage

Compact and portable

Particularly effective thanks to high proportion of respirable aerosols

Integrated accessory case

Comprehensive set of accessories: Inhalation with mask, mouthpiece or nose adapter – ideal for children

Extra long hose – 2 m