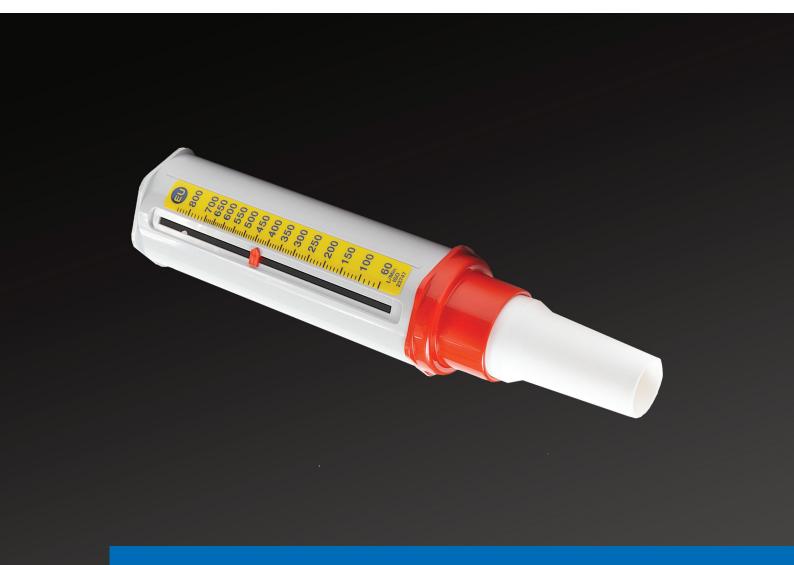

## **Product information**

The Mini-Wright Standard PFM is the market's leading peak flow meter. It is lightweight and portable, ideal for adults and children. The Mini-Wright Standard PFM is referred to as the 'Gold Standard' for asthma management. It is predominantly used for taking peak flow measurement, helping patients to manage their asthma.

- Available with ATS and EU scale
- Individually calibrated for absolute accuracy
- Wide range of consumables available
- Easy-to-read scale

## Mini-Wright Standard PFM Technical specifications

| Mini-Wright Standard PFM |                                                           |                              |
|--------------------------|-----------------------------------------------------------|------------------------------|
| Dimensions nominal       | 157 x 44mm - w/o mouthpiece, 210 x 44mm - with mouthpiece |                              |
| Weight                   | 76g - with mouthpiece                                     |                              |
| Measurement Range        | 60 - 880 L/min (EU Scale)                                 | 60 - 880 L/min (ATS Scale)   |
| Accuracy                 | ±10% or 10 L/min (EU Scale)                               | ±10% or 20 L/min (ATS Scale) |
| Repeatability            | ≤ 5 L/min (EU Scale)                                      | ±5% or 10 L/min (ATS Scale)  |