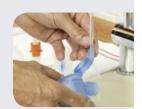

Alternatively, place all the parts in boiling water for at least 5 minutes. Make sure that all parts are completely immersed in the water.

Allow the individual components to dry at room temperature.

When they are completely dry, store the parts in a dry, dust-free place.