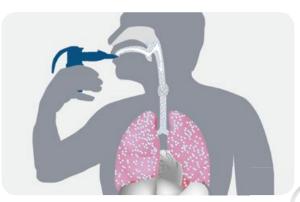

# Your PARI SINUS

can do even more!!

By adding the PARI LC SPRINT<sup>®</sup> nebuliser, you can equip your PARI SINUS to treat the lower airways, or to hydrate the entire respiratory tract.

Item No.: 023G1000

(blue nozzle attachment) with mouthpiece

for the treatment of the lower airways

PARI GmbH Specialists in effective inhalation Moosstraße 3 · D-82319 Starnberg Telephone +49 (0) 81 51 279-0 Fax +49 (0) 81 51 279-101