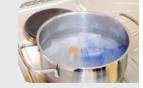

Alternatively, place all the parts in boiling water for at least 5 minutes. Make sure that all parts are completely immersed in the water.

Allow the individual components to dry at room temperature.

When they are completely dry, store the parts in a dry, dust-free place.