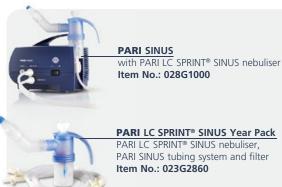

### At a Glance

PARI LC SPRINT® SINUS <u>Application Set</u> For use only with the PARI LC SPRINT® SINUS nebuliser, 45° bend, nasal joining piece, vibration connection and nose plug Item No.: 02362840

PARI LC SPRINT® Nebuliser

Item No.: 023G1000

(blue nozzle attachment) with mouthpiece

for the treatment of the lower airways

PARI GmbH Specialists in effective inhalation Moosstraße 3 · D-82319 Starnberg Telephone +49 (0) 81 51 279-0 Fax +49 (0) 81 51 279-101