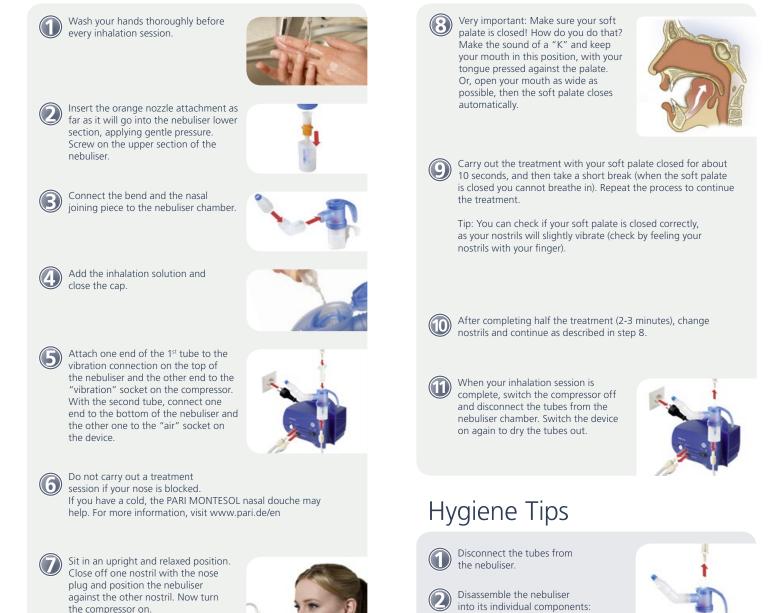

into its individual components: nasal joining piece, bend, nebuliser upper section and nebuliser lower section, also the orange nozzle attachment and vibration connection.