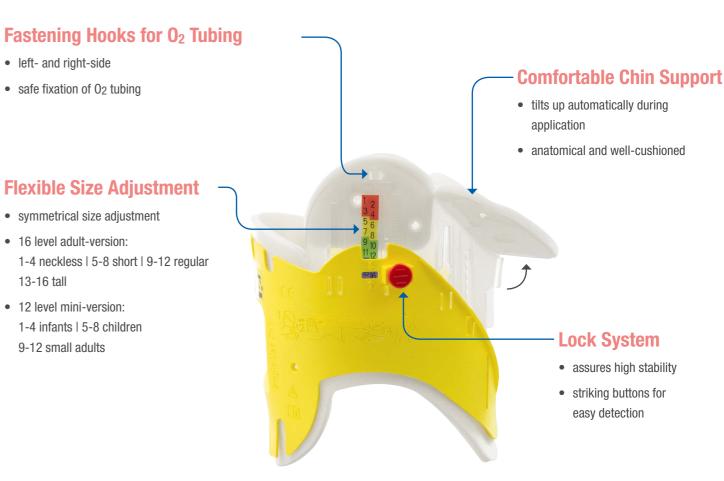

### **Persuasive Advantages**

- · reliable restriction of freedom of movement
- · lock-mechanism assures high stability
- · symmetrical size adjustment due to guide rail
- · easy and quick size selection due to finger technique
- self-raising anatomical chin support
- · spacious access front and rearside for pulse control, airway management, view at larynx, palpation
- left and right-side fastening hook for mounting of O<sub>2</sub> tubing
- radioluscent, suitable for CT & MRI
- · space saving storage due to flat design
- high quality material hypallergenic, latex- and PHT-free
- instruction for use printed onto product always at hand

# **Easy Handling**

· left- and right-side

• safe fixation of O2 tubing

· symmetrical size adjustment

• 16 level adult-version:

• 12 level mini-version:

9-12 small adults

1-4 infants | 5-8 children

## **Spacious access front- and backside**

- · palpation of cervical spine
- better air circulation

- pulse control
- larvnx view
- · airway management

**Product Code** 