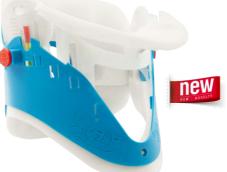

# 2 versions: Mini | Adult

AEROresc® - EASY Collar Mini

AEROresc® - EASY Collar Adult

## The Models

AEROresc® - EASY Collar Mini Infants | Children | Small Adults

Dimensions: approx. 45 x 14 cm | Weight: approx. 70 g

AEROresc® - EASY Collar Adult

Adults: Neckless | Short | Regular | Tall

Dimensions: approx. 57 x 18 cm | Weight: approx. 120 g