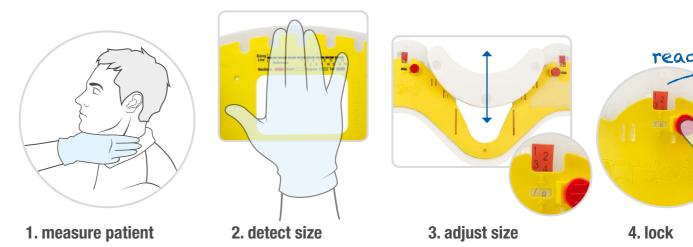

# **Easy Handling**

· left- and right-side

• safe fixation of O2 tubing

· symmetrical size adjustment

• 16 level adult-version:

• 12 level mini-version:

9-12 small adults

1-4 infants | 5-8 children

13-16 tall