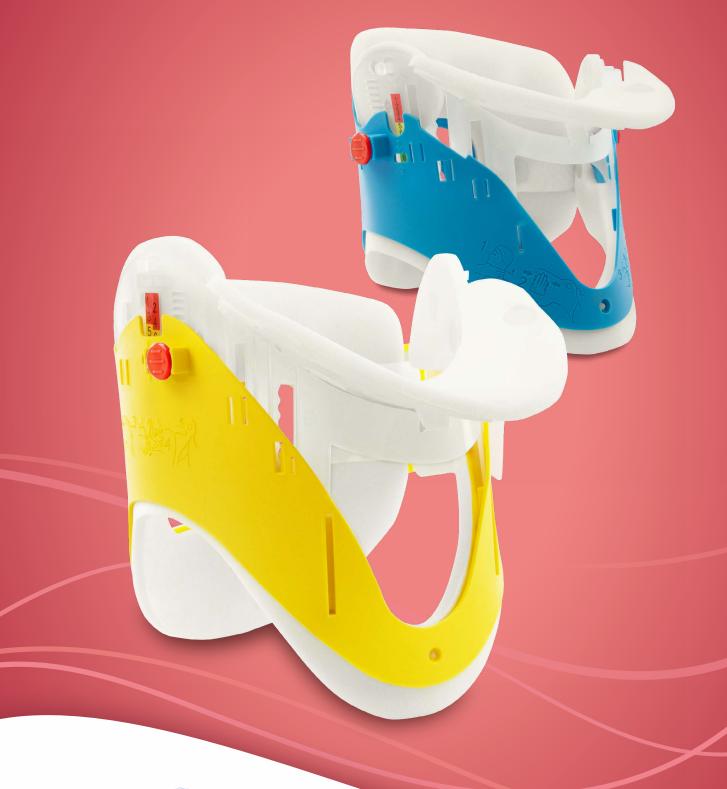

### AEROresc® - EASY Collar I Cervical Collar

The AEROresc® - EASY Collar is a size adjustable cervical collar intended for safe immobilization of the cervical spine. It reliably restricts the freedom of movement of the cervical spine and takes over it stabilizing function.

With only 2 models for any patient type (from infant up to tall adults) you are perfectly equipped for emergencies.

EASY Collar - Highest stability at maximum wearing comfort.

# 2 versions: Mini | Adult

AEROresc® - EASY Collar Mini

AEROresc® - EASY Collar Adult

## The Models

AEROresc® - EASY Collar Mini Infants | Children | Small Adults

Dimensions: approx. 45 x 14 cm | Weight: approx. 70 g

AEROresc® - EASY Collar Adult

Adults: Neckless | Short | Regular | Tall

Dimensions: approx. 57 x 18 cm | Weight: approx. 120 g