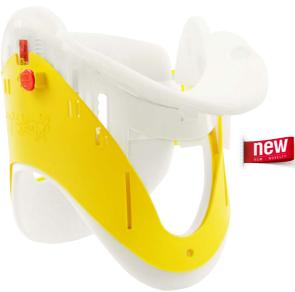

# 2 versions: Mini | Adult

AEROresc® - EASY Collar Mini

AEROresc® - EASY Collar Adult

## The Models

AEROresc® - EASY Collar Mini Infants | Children | Small Adults

Dimensions: approx. 45 x 14 cm | Weight: approx. 70 g

AEROresc® - EASY Collar Adult

Adults: Neckless | Short | Regular | Tall

Dimensions: approx. 57 x 18 cm | Weight: approx. 120 g