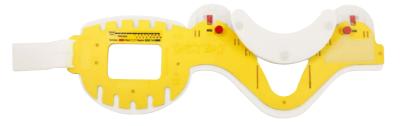

# **Easy Handling**

· left- and right-side

• safe fixation of O2 tubing

· symmetrical size adjustment

• 16 level adult-version:

• 12 level mini-version:

9-12 small adults

1-4 infants | 5-8 children

13-16 tall

## **Spacious access front- and backside**

- · palpation of cervical spine
- better air circulation

- pulse control
- larvnx view
- · airway management

**Product Code** 