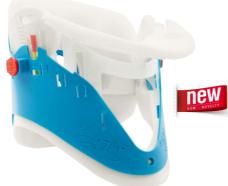

# 2 versions: Mini | Adult

AEROresc® - EASY Collar Mini

AEROresc® - EASY Collar Adult

## The Models

AEROresc® - EASY Collar Mini Infants | Children | Small Adults

Dimensions: approx. 45 x 14 cm | Weight: approx. 70 g

AEROresc® - EASY Collar Adult

Adults: Neckless | Short | Regular | Tall

Dimensions: approx. 57 x 18 cm | Weight: approx. 120 g