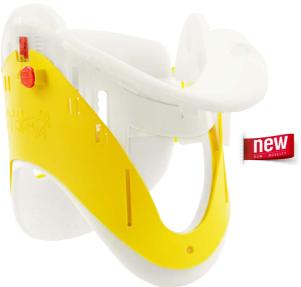

### AEROresc® - EASY Collar I Cervical Collar

The AEROresc® - EASY Collar is a size adjustable cervical collar intended for safe immobilization of the cervical spine. It reliably restricts the freedom of movement of the cervical spine and takes over it stabilizing function.

### **Persuasive Advantages**

- · reliable restriction of freedom of movement
- · lock-mechanism assures high stability
- · symmetrical size adjustment due to guide rail
- · easy and quick size selection due to finger technique
- self-raising anatomical chin support
- · spacious access front and rearside for pulse control, airway management, view at larynx, palpation
- left and right-side fastening hook for mounting of O<sub>2</sub> tubing
- radioluscent, suitable for CT & MRI
- · space saving storage due to flat design
- high quality material hypallergenic, latex- and PHT-free
- instruction for use printed onto product always at hand

# 2 versions: Mini | Adult

AEROresc® - EASY Collar Mini

AEROresc® - EASY Collar Adult